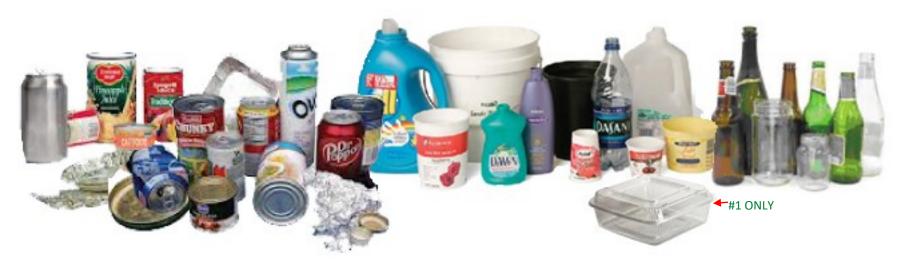

## Containers

## **Metal Cans and Foil Items**

includes empty non-petroleum based aerosol cans

## Plastic Bottles, Tubs, Clamshell and Jars Only

#1, 2 & 5's Only

**No** plastic cups, bags or film, utensils, PVC pipe/tubing, vinyl siding, Styrofoam, plastic medical/lab waste, plastics contaminated with petroleum products or hazardous waste.

## Glass Bottles and Jars,

(NO mirrors, window or auto glass, light bulbs, drinking glasses, vases or ceramics like plates and mugs)

Empty and Rinse food residue from all containers and remove metal handles from buckets